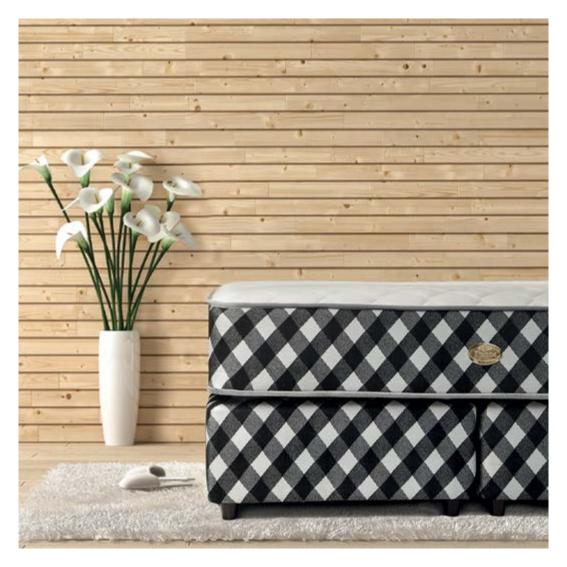

# Ypnos Gold... at your service!

With your **Ypnos Gold** you may select the following:

- Size (any dimensions of your choosing)
- Level of firmness (Soft Medium, Medium Firm, Firm)
- Different level of firmness on each side (a choice of two combinations depending on the couples' preference)
- Divan (base) from the **Ypnos Collection** (Type, size based on the mattress, design, colour, and fabric type)
- Headboard from the Ypnos Collection (Type, size-based on the divan, design, colour, and fabric type)
- Upholstery Color (A selection of Rhombus and monochrome Fabrics)